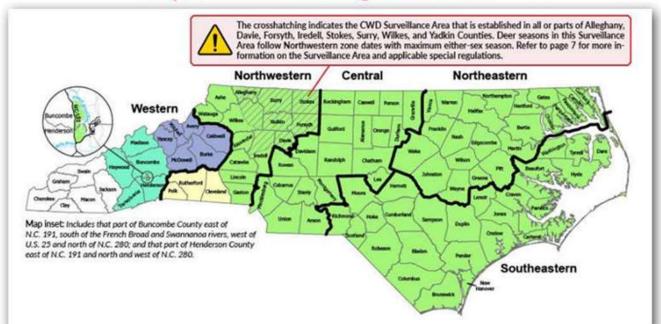

## **NC Deer Hunting Zones**

#### Map Credit via www.eregulations.com

| SEASON                 | BLACKPOWDER EITHER-SEX SEASON                       | GUN EITHER-SEX SEASON                      |
|------------------------|-----------------------------------------------------|--------------------------------------------|
| - Maximum              | All open days of the applicable blackpowder season. | All open days of the applicable gun season |
| - 2-Week "moderate"    | Nov. 5 – Nov. 18                                    | Nov. 19 – Dec. 2                           |
| - 6-Day "conservative" | Oct. 3 - Oct. 15                                    | Nov. 21 – Nov. 26                          |
| - 1-Day "introductory" | Oct. 3 – Oct. 8                                     | Nov. 26                                    |
| - None                 | Oct. 8                                              | None                                       |